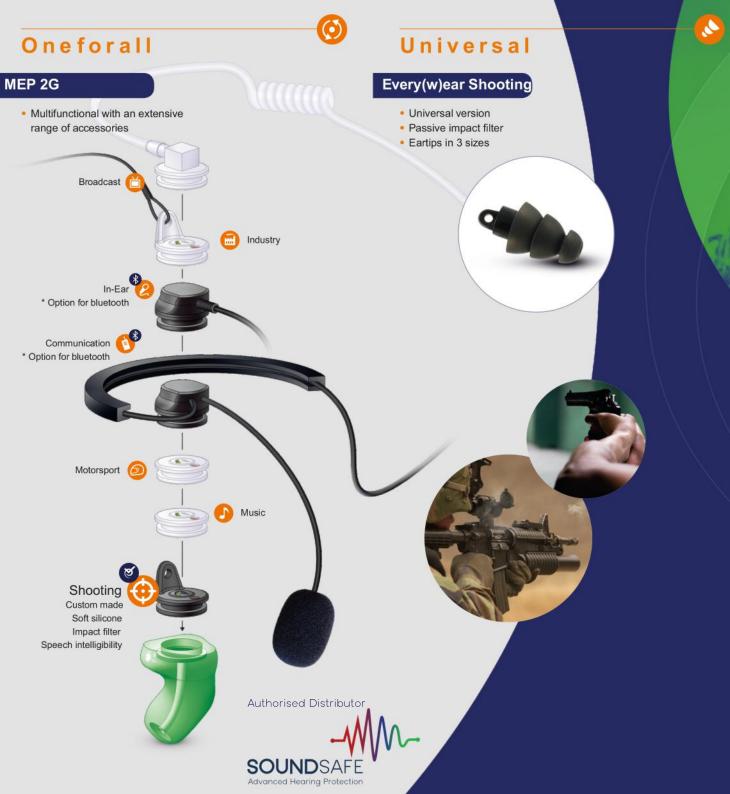

Our extensive range for hunting and shooting sports goes from passive hearing protectors with impact filters to advanced active ear protectors with an electronic module.