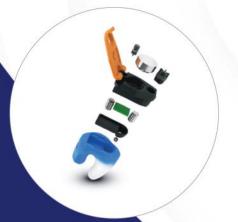

## **CENS Proflex**

- Soft silicone mould
- · Optimal wearing comfort through custom fit
- Suppresses harmful impact sounds
- Different colours available
- · Optional battery modules with extended battery life
- · 2 year warranty on modules

All electronic Cens Proflex hearing protectors are custom made and the modules are interchangeable.