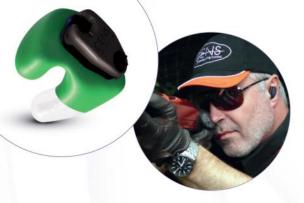

## **CENS Proflex**

- Soft silicone mould
- · Optimal wearing comfort through custom fit
- Suppresses harmful impact sounds
- Different colours available
- · Optional battery modules with extended battery life
- · 2 year warranty on modules