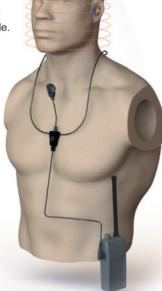

## **Neck Loop**

Connect your CENSactive hearing protection, equipped with a telecoil (upgrade), wireless with portable radios or smartphones through the "SRC HARNASS". Complete 2 way communication with hearing protection has never been so simple.